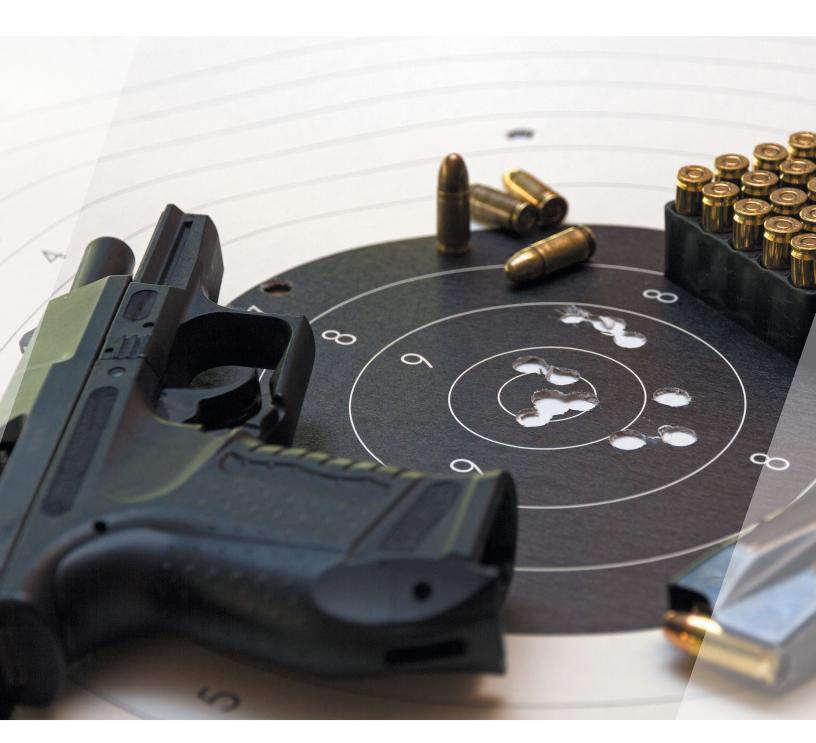

# BALLISTIC CURTAIN FOR SHOOTING INDUSTRY

**REMA TIP TOP** natural rubber ballistic curtains are used within the shooting industry at ranges and live shoot houses to protect shooters from bullets, lead and shrapnel. The self healing properties of natural rubber enables it to withstand repeated rounds. Easy to replace, providing an economical solution to ensure the safety of shooters.

#### **SHOOTING RANGE**

- Decreases bullet velocity into bullet trap when hung between the target and bullet trap
- Self healing properties withstands repeated shooting
- Plied or non-plied rubber, available in red, black or white
- Available cut length or 33' roll length, 78" width
- Can be spliced to custom widths
- Works with a variety of bullet calibers
- Provides noise dampening & lead containment