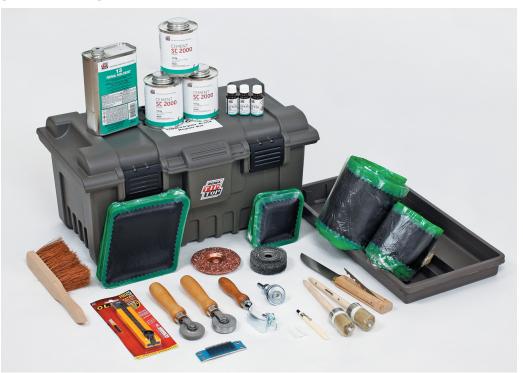

## For the Quick Repair of Minor Damage to Conveyor Belting

This repair kit has been assembled with the most commonly used patches, strips and adhesive for the repair of small holes, tears and cover damage for conveyor belts used in the toughest mining environments.

| Product #     | Product                                | Kit Qty | Product # | Product                                  | Kit Qty |
|---------------|----------------------------------------|---------|-----------|------------------------------------------|---------|
| 101000041     | SC2000 Black Cement (pint)             | 3       | T-RWB-3   | 3" Rotary Wire Brush                     | 1       |
| UTR20/20G     | UTR20 Hardener                         | 3       | 5950540   | Arbor for Wire Brush                     | 1       |
| 5305511       | #1 Diamond Patch 6" x 5" (5 per pack)  | 2       | T-CBD4-18 | 4" Tungsten Carbide Buffing Disc 18 grit | 1       |
| 5305528       | #2 Diamond Patch 10" x 8" (5 per pack) | 2       | 53A       | Don Carlos Knife                         | 1       |
| 101000059     | #13 Cleaning Solvent                   | 1       | 50B       | Stitcher ¼" x 2"                         | 1       |
| CN66/REPAIR/P | CN66 Repair Strip 4" wide              | 11 l/f  | T-SHDK    | H.D. 25mm Olfa Knife                     | 1       |
| CN70/P        | CN70 Repair Strip 6" wide              | 11 l/f  | 50C       | Stitcher ½" x 2"                         | 1       |
| T-WMP         | White Marking Pencil                   | 1       | 0360269   | Foxtail Hand Brush                       | 1       |
| T-WML/P       | White Marking Pencil Refills           | 12 pcs. | 5950186   | #8 Cement Brush                          | 2       |
| 51WB          | Curved Hand Rasp                       | 1       | T-RTB     | Tool Box                                 | 1       |